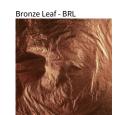

## **CRASH SURFACE**

| PROJECT  |  |
|----------|--|
| ТҮРЕ     |  |
| NOTES    |  |
| QUANTITY |  |
| DATE     |  |

Gold Leaf/Matte Black - GLM

White - WHI

Gold Leaf/White - GLW

Copper Leaf/Matte Black - CLM